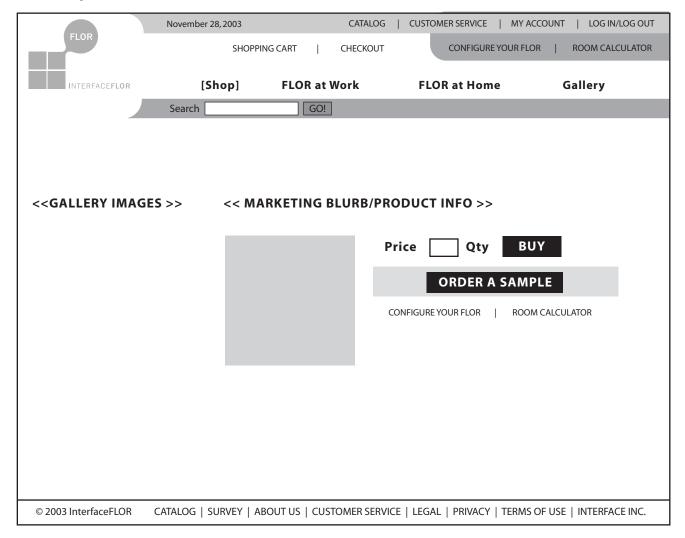

# Shop (Basic - Part 3)

\*\*For information flow only not intended as a visual design\*\*

Customer selects a color and is given these options:

- 1) Marketing and gallery images tailored to that color. The images should show the product as a rug, as wall 2 wall and combined with another product as a rug or wall 2 wall.
- 2) large product image
- 3) add to cart functionality sample or real order
- 4) Flor tools configurator and room calculator