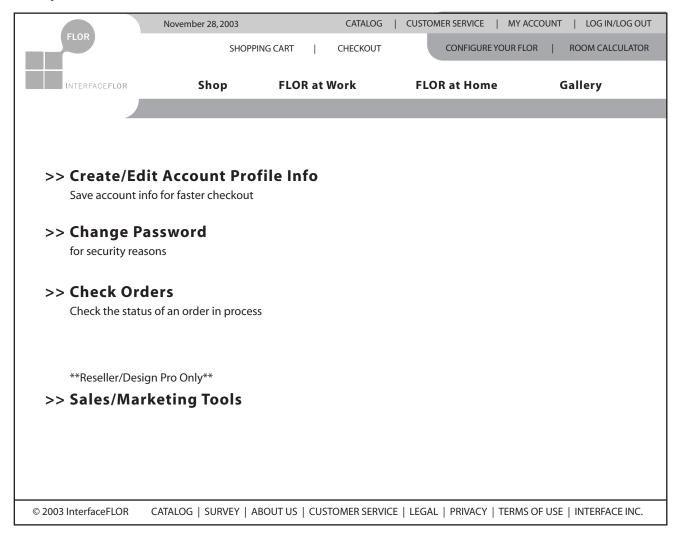

### My Account

\*\*For information flow only not intended as a visual design\*\*

Customer goes to My account and is given the options noted to the left.

If a Reseller/Designer is logged-in they will have access to sales/marketing tools produced by Flor. If the customer wants these tools they will come here click on the link and then a pop-up mini site/extranet will have all the necessary docs etc.