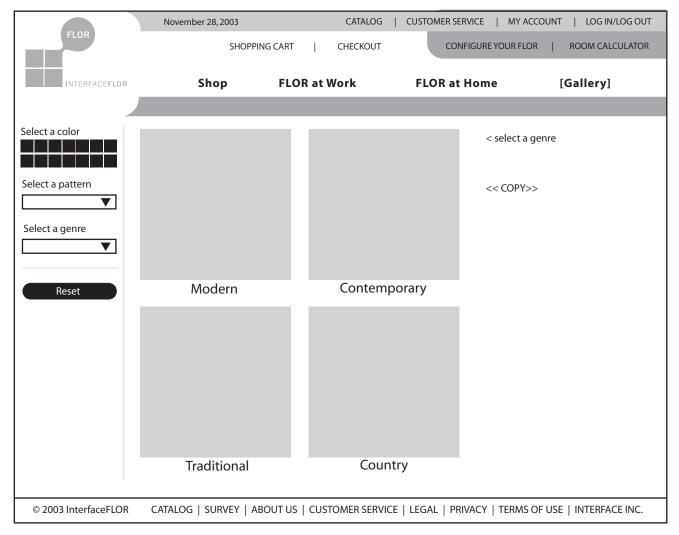

# Gallery (Part One)

\*\*For information flow only not intended as a visual design\*\*

Customer selects Gallery and is given these options:

1) Customer can select a genre. Once it is selected such as modern then the applications are revealed such as bathrooms, etc. Then when an application is selected there would be gallery/use cases from customers/pros, Flor, and celebrities based on the application. Inside each of these profiles would be gallery/use cases

#### **FLOR Finder Flow**

Modern Contemporary Country Traditional Basements
Bathrooms
Bedrooms/Kid Rooms
Dorm Rooms
Family Rooms
Garages
Hallways/Entryways
Home Office
Kitchens
Living Rooms
Porches

Stairways

**Utility Rooms**