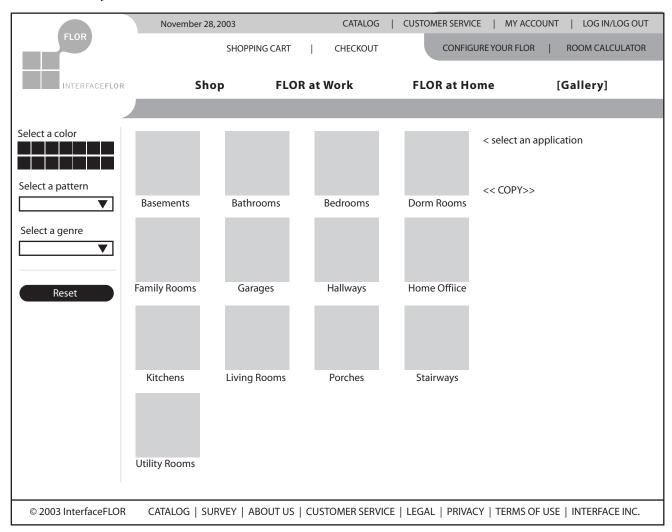

# Gallery (Part One)

\*\*For information flow only not intended as a visual design\*\*

Customer selects Gallery and is given these options:

1) Customer can select a genre. Once it is selected such as modern then the applications are revealed such as bathrooms, etc. Then when an application is selected there would be gallery/use cases from customers/pros, Flor, and celebrities based on the application. Inside each of these profiles would be gallery/use cases

#### **FLOR Finder Flow**

Modern Contemporary Country Traditional Basements
Bathrooms
Bedrooms/Kid Rooms
Dorm Rooms
Family Rooms
Garages
Hallways/Entryways
Home Office
Kitchens
Living Rooms
Porches

Stairways

**Utility Rooms**