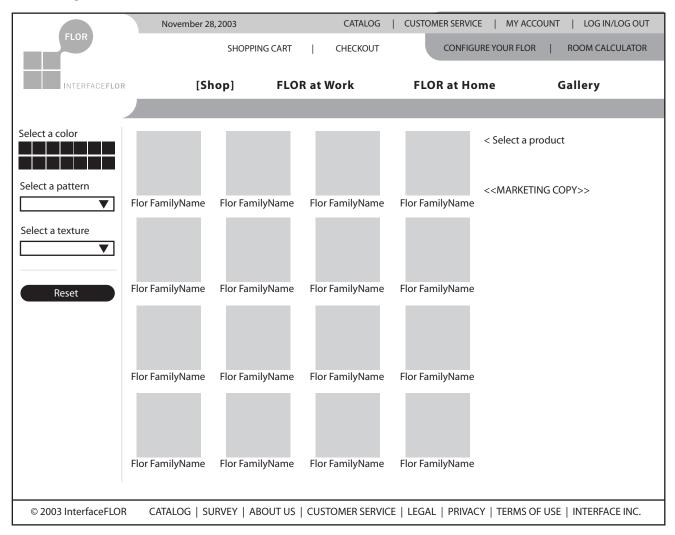

### Shop (Enhanced)

\*\*For information flow only not intended as a visual design\*\*

#### Customer loads FLOR Finder:

- 1) Level one of FF are all of the product families plus a preconfigured rug category
- 2) There is marketing copy next to FF describing Flor and rugs vs. W2W