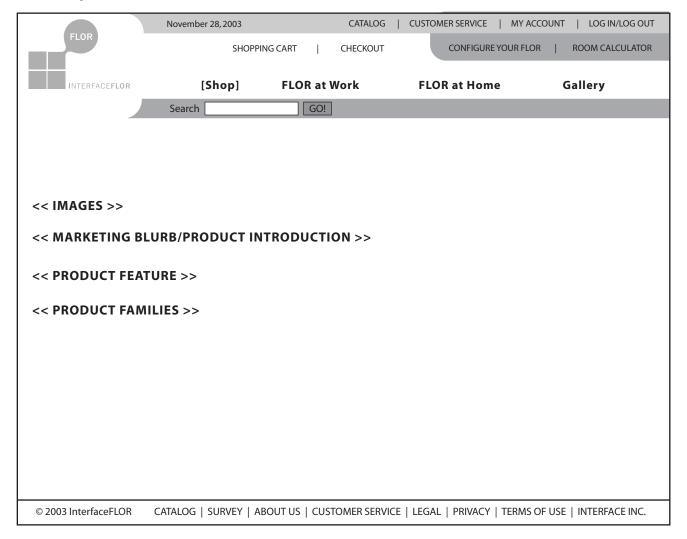

### Shop (Basic)

\*\*For information flow only not intended as a visual design\*\*

Customer selects Shop and is given these options:

- 1) Show general gallery/product shots
- 2) Expand the idea of modular flooring through copy (Rugs vs.W2W)
- 3) Highlight new products
- 4) Introduce product families ie. Fast Forward, Patio, etc.