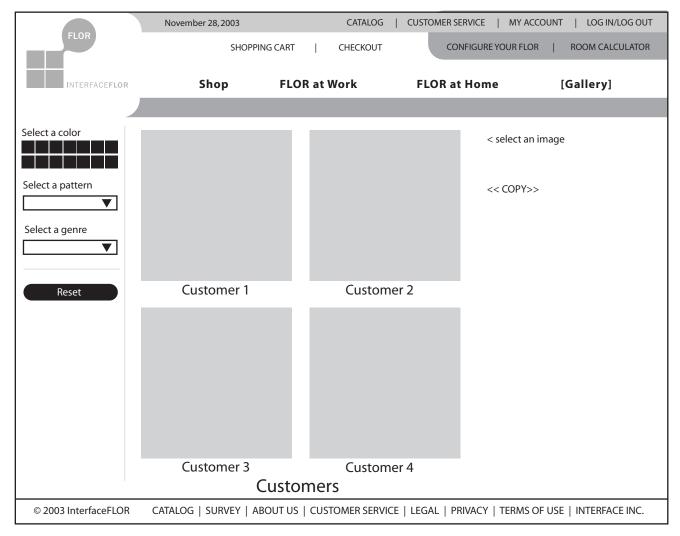

## Gallery (Part Three)

\*\*For information flow only not intended as a visual design\*\*

Customer selects Gallery and is given these options:

1) Customer can select a genre. Once it is selected such as modern then the applications are revealed such as bathrooms, etc. Then when an application is selected there would be gallery/use cases from customers/pros, Flor, and celebrities based on the application. Inside each of these profiles would be gallery/use cases

#### **FLOR Finder Flow**

Modern Contemporary Country Traditional

Bathrooms
Bedrooms/Kid Rooms
Dorm Rooms
Family Rooms
Garages
Hallways/Entryways
Home Office
Kitchens
Living Rooms
Porches

Basements

Stairways

**Utility Rooms** 