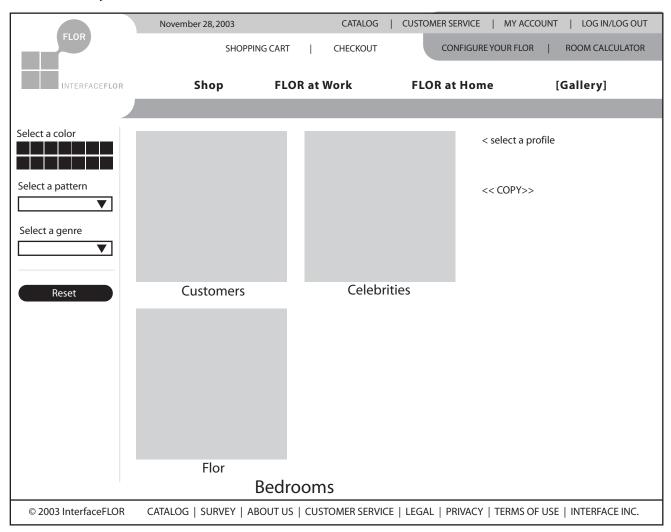

### Gallery (Part Two)

\*\*For information flow only not intended as a visual design\*\*

Customer selects Gallery and is given these options:

1) Customer can select a genre. Once it is selected such as modern then the applications are revealed such as bathrooms, etc. Then when an application is selected there would be gallery/use cases from customers/pros, Flor, and celebrities based on the application. Inside each of these profiles would be gallery/use cases

#### **FLOR Finder Flow**

Modern Contemporary Country Traditional Basements
Bathrooms
Bedrooms/Kid Rooms
Dorm Rooms
Family Rooms
Garages
Hallways/Entryways
Home Office
Kitchens
Living Rooms
Porches

Stairways

**Utility Rooms** 