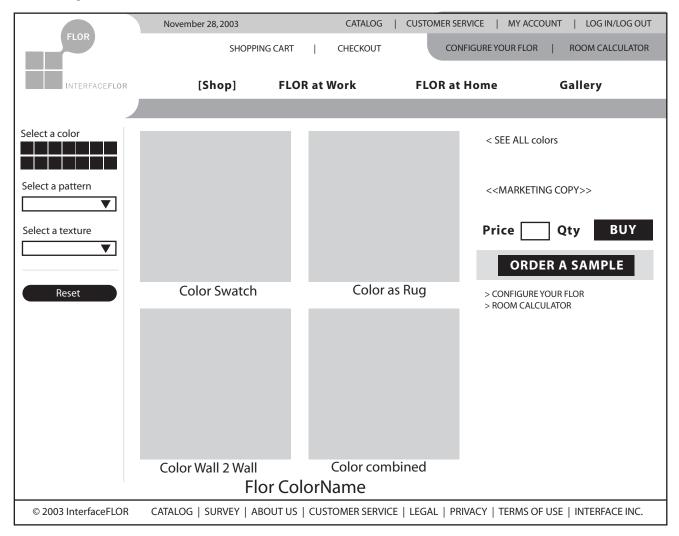

# Shop (Basic - Part 3)

\*\*For information flow only not intended as a visual design\*\*

Customer selects a color and is given these options:

- 1) Marketing and gallery images tailored to that color. The images should show the product as a rug, as wall 2 wall and combined with another product as a rug or wall 2 wall.
- 2) large product image
- 3) add to cart functionality sample or real order
- 4) Flor tools configurator and room calculator