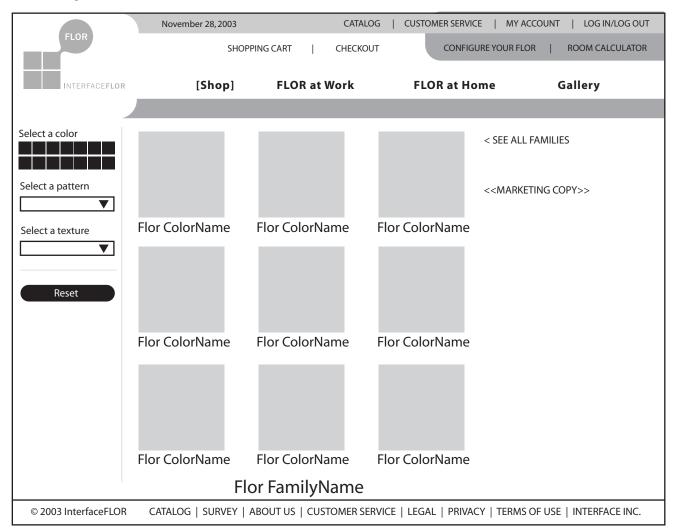

# Shop (Enhanced - Part 2)

\*\*For information flow only not intended as a visual design\*\*

Customer selects a product family in the FLOR Finder:

- 1) The FF reveals all the colors associated with that family
- 2) Marketing copy is tailored to that product