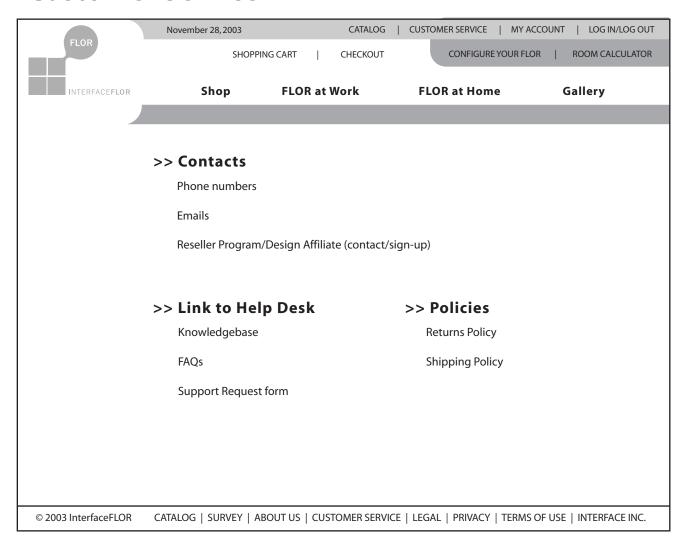

#### **Customer Service**

\*\*For information flow only not intended as a visual design\*\*

Customer goes to customer service and is given the options noted to the left.