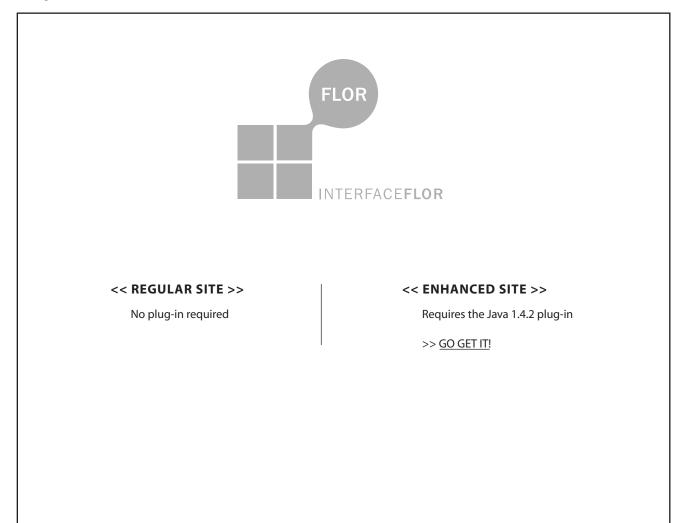

## Splash Screen

\*\*For information flow only not intended as a visual design\*\*

Entry point to Flor's site. The user may choose their site preference:

- 1) Regular site Grokker is only used in the Gallery section using current applet technology
- 2) Enhanced site Grokker is used in the store and gallery section. The customer must download the newsest Java plugin if they don't already have it. The applet for this site takes advantage of the latest java technology.

There should be a test on this page that verrifies their browser and plug-in can handle the technology. This can be done with a little java applet animation.